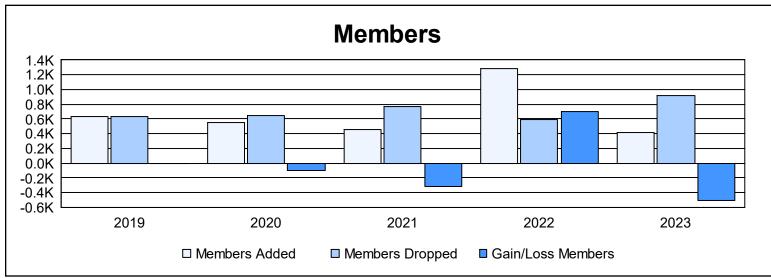

District 3233G2 As of June 2023 Cumulative

| Year      | New<br>Clubs | Dropped<br>Clubs | Gain/<br>Loss<br>Clubs | New<br>Members | Charter<br>Members | Reinstate<br>Members | Transfer<br>Members | Total<br>Member<br>Added | Total<br>Members<br>Dropped | Gain/<br>Loss<br>Members |
|-----------|--------------|------------------|------------------------|----------------|--------------------|----------------------|---------------------|--------------------------|-----------------------------|--------------------------|
| 2018-2019 | 11           | 9                | 2                      | 261            | 289                | 59                   | 21                  | 630                      | 634                         | -4                       |
| 2019-2020 | 14           | 7                | 7                      | 244            | 233                | 46                   | 34                  | 557                      | 651                         | -94                      |
| 2020-2021 | 10           | 7                | 3                      | 228            | 194                | 26                   | 11                  | 459                      | 771                         | -312                     |
| 2021-2022 | 22           | 15               | 7                      | 532            | 709                | 29                   | 15                  | 1,285                    | 586                         | 699                      |
| 2022-2023 | 4            | 5                | -1                     | 251            | 118                | 22                   | 27                  | 418                      | 922                         | -504                     |
| Average   | 12           | 9                | 4                      | 303            | 309                | 36                   | 22                  | 670                      | 713                         | -43                      |