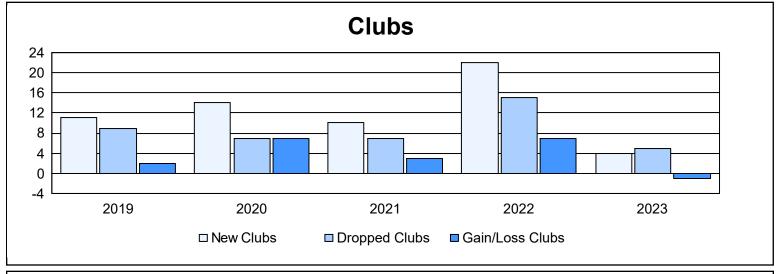

District 3233G2 As of June 2023 Cumulative

| Year      | New<br>Clubs | Dropped<br>Clubs | Gain/<br>Loss<br>Clubs | New<br>Members | Charter<br>Members | Reinstate<br>Members | Transfer<br>Members | Total<br>Member<br>Added | Total<br>Members<br>Dropped | Gain/<br>Loss<br>Members |
|-----------|--------------|------------------|------------------------|----------------|--------------------|----------------------|---------------------|--------------------------|-----------------------------|--------------------------|
| 2018-2019 | 11           | 9                | 2                      | 261            | 289                | 59                   | 21                  | 630                      | 634                         | -4                       |
| 2019-2020 | 14           | 7                | 7                      | 244            | 233                | 46                   | 34                  | 557                      | 651                         | -94                      |
| 2020-2021 | 10           | 7                | 3                      | 228            | 194                | 26                   | 11                  | 459                      | 771                         | -312                     |
| 2021-2022 | 22           | 15               | 7                      | 532            | 709                | 29                   | 15                  | 1,285                    | 586                         | 699                      |
| 2022-2023 | 4            | 5                | -1                     | 251            | 118                | 22                   | 27                  | 418                      | 922                         | -504                     |
| Average   | 12           | 9                | 4                      | 303            | 309                | 36                   | 22                  | 670                      | 713                         | -43                      |